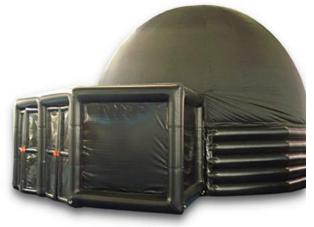

## **Zodiac™ Series Go-Dome™ Retail Price List**

Prices valid through 12/31/2021

| Zodiac™ Series Go-<br>Domes™ | Springline        | Retail      | Ocean<br>Freight | nipping Volume |
|------------------------------|-------------------|-------------|------------------|----------------|
| Zodiac 8 meter- 5 Tubes      | 160 cm or 5.25 ft | \$47,520.00 | \$1,196.00       | 2.0 CBM        |
| Zodiac 9 meter- 5 Tubes      | 161 cm or 5.25 ft | \$56,280.46 | \$1,272.00       | 2.5 CBM        |
| Zodiac 10 meter- 5 Tubes     | 162 cm or 5.25 ft | \$66,376.42 | \$1,358.00       | 3.0 CBM        |
| Zodiac 11 meter- 5 Tubes     | 163 cm or 5.25 ft | \$76,324.27 | \$1,406.00       | 3.7 CBM        |
| Zodiac 12 meter- 5 Tubes     | 164 cm or 5.25 ft | \$98,974.70 | \$1,516.00       | 4.8 CBM        |

| Special Spring Line<br>Quotes | Springline        | Retail       | Ocean<br>Freight | nipping Volume |
|-------------------------------|-------------------|--------------|------------------|----------------|
| Zodiac 10 meter- 6 Tubes      | 192 cm or 6.3 ft  | \$71,653.34  | \$1,559.00       | 3.2 CBM        |
| Zodiac 11 meter- 6 Tubes      | 192 cm or 6.3 ft  | \$81,848.69  | \$1,624.00       | 4.0 CBM        |
| Zodiac 12 meter- 7 Tubes      | 224 cm or 7.35 ft | \$104,474.70 | \$1,816.00       | 5.5 CBM        |

Note: Each Tube is 32 cm or 13 inches