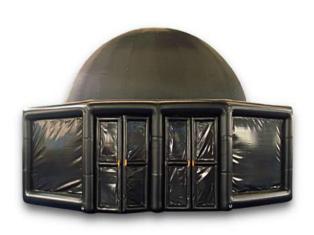

## **Zodiac™ Series Go-Dome™ Retail Price List**

Prices valid through 12/31/2021

| Zodiac™ Series Go-<br>Domes™ | Springline        | Retail      | Ocean<br>Freight | nipping Volume |
|------------------------------|-------------------|-------------|------------------|----------------|
| Zodiac 8 meter- 5 Tubes      | 160 cm or 5.25 ft | \$47,520.00 | \$1,196.00       | 2.0 CBM        |
| Zodiac 9 meter- 5 Tubes      | 161 cm or 5.25 ft | \$56,280.46 | \$1,272.00       | 2.5 CBM        |
| Zodiac 10 meter- 5 Tubes     | 162 cm or 5.25 ft | \$66,376.42 | \$1,358.00       | 3.0 CBM        |
| Zodiac 11 meter- 5 Tubes     | 163 cm or 5.25 ft | \$76,324.27 | \$1,406.00       | 3.7 CBM        |
| Zodiac 12 meter- 5 Tubes     | 164 cm or 5.25 ft | \$98,974.70 | \$1,516.00       | 4.8 CBM        |

| Special Spring Line<br>Quotes | Springline        | Retail       | Ocean<br>Freight | nipping Volume |
|-------------------------------|-------------------|--------------|------------------|----------------|
| Zodiac 10 meter- 6 Tubes      | 192 cm or 6.3 ft  | \$71,653.34  | \$1,559.00       | 3.2 CBM        |
| Zodiac 11 meter- 6 Tubes      | 192 cm or 6.3 ft  | \$81,848.69  | \$1,624.00       | 4.0 CBM        |
| Zodiac 12 meter- 7 Tubes      | 224 cm or 7.35 ft | \$104,474.70 | \$1,816.00       | 5.5 CBM        |

Note: Each Tube is 32 cm or 13 inches