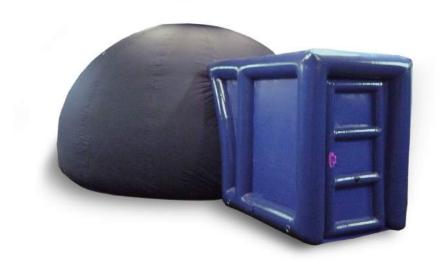

## **Go-Dome™ WheelChair Entrance**

Prices valid through 12/31/2021

Note: The Wheelchair entrance is available on for the Standard and Ring Style Go-Domes. However the Wheel Chair entrance can not be added to an existing Go-Dome. A custom dome is required to accommodate the WheelChair entrance.

| WheelChair Entrance   | Retail     | Air Freight** |
|-----------------------|------------|---------------|
| Single Chair Entrance | \$1,062.60 | \$300.00      |

\* Important- To price the size and style of Go-Dome you want with your WheelChair Entrance, simply add the above cost (Wholesale and retail) to the normal pricing of either the standard Go-Dome or the Ring style Go-Dome